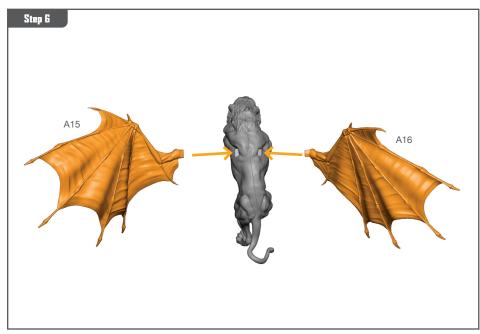

## **READ THIS FIRST**

Be sure to use a pair of sharp hobby clippers to remove the miniature components from the sprue. Carefully clean the excess material and mold lines with a sharp hobby knife. Check the fit of each part before gluing. Use a small amount of hobby plastic glue to assemble the components. Use caution with all products and follow all manufacturer instructions. Adult supervision is recommended for children under the age of 16. Have fun!