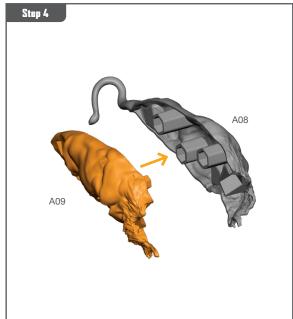

## **READ THIS FIRST**

Be sure to use a pair of sharp hobby clippers to remove the miniature components from the sprue. Carefully clean the excess material and mold lines with a sharp hobby knife. Check the fit of each part before gluing. Use a small amount of hobby plastic glue to assemble the components. Use caution with all products and follow all manufacturer instructions. Adult supervision is recommended for children under the age of 16. Have fun!

## MALEKITH ASSEMBLY GUIDE

Permission granted to print or photocopy for personal use.