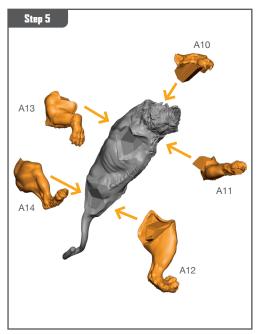

## **READ THIS FIRST**

Be sure to use a pair of sharp hobby clippers to remove the miniature components from the sprue. Carefully clean the excess material and mold lines with a sharp hobby knife. Check the fit of each part before gluing. Use a small amount of hobby plastic glue to assemble the components. Use caution with all products and follow all manufacturer instructions. Adult supervision is recommended for children under the age of 16. Have fun!