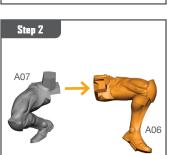

## **READ THIS FIRST**

Be sure to use a pair of sharp hobby clippers to remove the miniature components from the sprue. Carefully clean the excess material and mold lines with a sharp hobby knife. Check the fit of each part before gluing. Use a small amount of hobby plastic glue to assemble the components. Use caution with all products and follow all manufacturer instructions. Adult supervision is recommended for children under the age of 16. Have fun!

## MALEKITH ASSEMBLY GUIDE

Permission granted to print or photocopy for personal use.