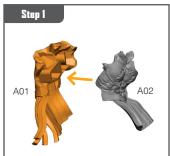

## **READ THIS FIRST**

Be sure to use a pair of sharp hobby clippers to remove the miniature components from the sprue. Carefully clean the excess material and mold lines with a sharp hobby knife. Check the fit of each part before gluing. Use a small amount of hobby plastic glue to assemble the components. Use caution with all products and follow all manufacturer instructions. Adult supervision is recommended for children under the age of 16. Have fun!

## MALEKITH ASSEMBLY GUIDE

Permission granted to print or photocopy for personal use.