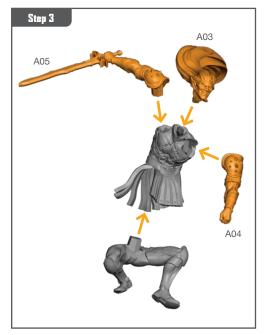

## **READ THIS FIRST**

Be sure to use a pair of sharp hobby clippers to remove the miniature components from the sprue. Carefully clean the excess material and mold lines with a sharp hobby knife. Check the fit of each part before gluing. Use a small amount of hobby plastic glue to assemble the components. Use caution with all products and follow all manufacturer instructions. Adult supervision is recommended for children under the age of 16. Have fun!

## MALEKITH ASSEMBLY GUIDE

Permission granted to print or photocopy for personal use.