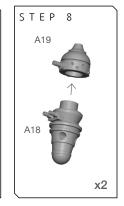

## **READ THIS FIRST**

Be sure to use a pair of sharp hobby clippers to remove the miniature components from the sprue. Carefully clean the excess material and mold lines with a sharp hobby knife. Check the fit of each part before gluing. Use a small amount of hobby plastic glue to assemble the components. Use caution with all products and follow all manufacturer instructions. Adult supervision is recommended for children under the age of 16. Have fun!

## **JOIN THE COMMUNITY**

Use ##MyStarWarsLegion to share your miniature photos and be a part of the Star Wars: Legion community!







## ASSASSIN DROID

ASSEMBLY



















## ASSASSIN DROID

ASSEMBLY (CONTINUED)