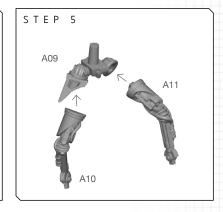

## **READ THIS FIRST**

Be sure to use a pair of sharp hobby clippers to remove the miniature components from the sprue. Carefully clean the excess material and mold lines with a sharp hobby knife. Check the fit of each part before gluing. Use a small amount of hobby plastic glue to assemble the components. Use caution with all products and follow all manufacturer instructions. Adult supervision is recommended for children under the age of 16. Have fun!

## **JOIN THE COMMUNITY**

Use ##MyStarWarsLegion to share your miniature photos and be a part of the Star Wars: Legion community!







## ASSASSIN DROID

ASSEMBLY



















## ASSASSIN DROID

ASSEMBLY (CONTINUED)