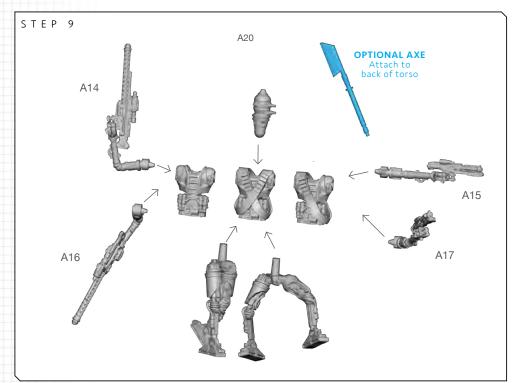

## **READ THIS FIRST**

Be sure to use a pair of sharp hobby clippers to remove the miniature components from the sprue. Carefully clean the excess material and mold lines with a sharp hobby knife. Check the fit of each part before gluing. Use a small amount of hobby plastic glue to assemble the components. Use caution with all products and follow all manufacturer instructions. Adult supervision is recommended for children under the age of 16. Have fun!

## **JOIN THE COMMUNITY**

Use ##MyStarWarsLegion to share your miniature photos and be a part of the Star Wars: Legion community!







## ASSASSIN DROID

ASSEMBLY



















## ASSASSIN DROID

ASSEMBLY (CONTINUED)