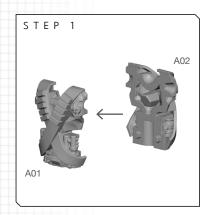

## **READ THIS FIRST**

Be sure to use a pair of sharp hobby clippers to remove the miniature components from the sprue. Carefully clean the excess material and mold lines with a sharp hobby knife. Check the fit of each part before gluing. Use a small amount of hobby plastic glue to assemble the components. Use caution with all products and follow all manufacturer instructions. Adult supervision is recommended for children under the age of 16. Have fun!

## **JOIN THE COMMUNITY**

Use ##MyStarWarsLegion to share your miniature photos and be a part of the Star Wars: Legion community!







## ASSASSIN DROID

ASSEMBLY



















## ASSASSIN DROID

ASSEMBLY (CONTINUED)