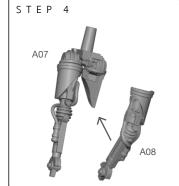

## **READ THIS FIRST**

Be sure to use a pair of sharp hobby clippers to remove the miniature components from the sprue. Carefully clean the excess material and mold lines with a sharp hobby knife. Check the fit of each part before gluing. Use a small amount of hobby plastic glue to assemble the components. Use caution with all products and follow all manufacturer instructions. Adult supervision is recommended for children under the age of 16. Have fun!

## **JOIN THE COMMUNITY**

Use ##MyStarWarsLegion to share your miniature photos and be a part of the Star Wars: Legion community!







## ASSASSIN DROID

ASSEMBLY



















## ASSASSIN DROID

ASSEMBLY (CONTINUED)