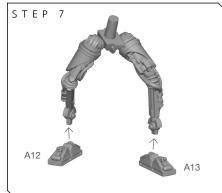

## **READ THIS FIRST**

Be sure to use a pair of sharp hobby clippers to remove the miniature components from the sprue. Carefully clean the excess material and mold lines with a sharp hobby knife. Check the fit of each part before gluing. Use a small amount of hobby plastic glue to assemble the components. Use caution with all products and follow all manufacturer instructions. Adult supervision is recommended for children under the age of 16. Have fun!

## **JOIN THE COMMUNITY**

Use ##MyStarWarsLegion to share your miniature photos and be a part of the Star Wars: Legion community!







## ASSASSIN DROID

ASSEMBLY



















## ASSASSIN DROID

ASSEMBLY (CONTINUED)