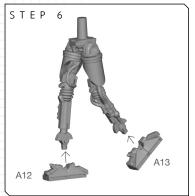

## **READ THIS FIRST**

Be sure to use a pair of sharp hobby clippers to remove the miniature components from the sprue. Carefully clean the excess material and mold lines with a sharp hobby knife. Check the fit of each part before gluing. Use a small amount of hobby plastic glue to assemble the components. Use caution with all products and follow all manufacturer instructions. Adult supervision is recommended for children under the age of 16. Have fun!

## **JOIN THE COMMUNITY**

Use ##MyStarWarsLegion to share your miniature photos and be a part of the Star Wars: Legion community!







## ASSASSIN DROID

ASSEMBLY



















## ASSASSIN DROID

ASSEMBLY (CONTINUED)