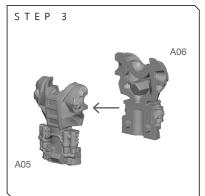

## **READ THIS FIRST**

Be sure to use a pair of sharp hobby clippers to remove the miniature components from the sprue. Carefully clean the excess material and mold lines with a sharp hobby knife. Check the fit of each part before gluing. Use a small amount of hobby plastic glue to assemble the components. Use caution with all products and follow all manufacturer instructions. Adult supervision is recommended for children under the age of 16. Have fun!

## **JOIN THE COMMUNITY**

Use ##MyStarWarsLegion to share your miniature photos and be a part of the Star Wars: Legion community!







## ASSASSIN DROID

ASSEMBLY



















## ASSASSIN DROID

ASSEMBLY (CONTINUED)