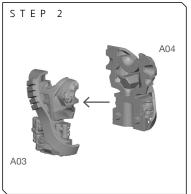

## **READ THIS FIRST**

Be sure to use a pair of sharp hobby clippers to remove the miniature components from the sprue. Carefully clean the excess material and mold lines with a sharp hobby knife. Check the fit of each part before gluing. Use a small amount of hobby plastic glue to assemble the components. Use caution with all products and follow all manufacturer instructions. Adult supervision is recommended for children under the age of 16. Have fun!

## **JOIN THE COMMUNITY**

Use ##MyStarWarsLegion to share your miniature photos and be a part of the Star Wars: Legion community!







## ASSASSIN DROID

ASSEMBLY



















## ASSASSIN DROID

ASSEMBLY (CONTINUED)