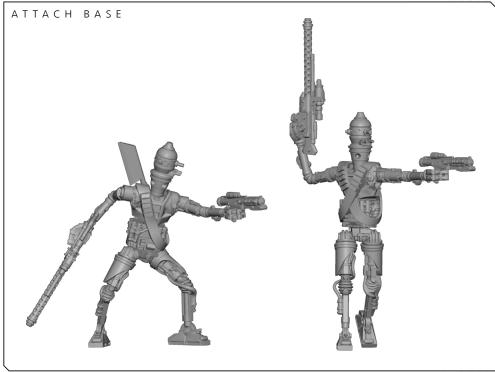

## **READ THIS FIRST**

Be sure to use a pair of sharp hobby clippers to remove the miniature components from the sprue. Carefully clean the excess material and mold lines with a sharp hobby knife. Check the fit of each part before gluing. Use a small amount of hobby plastic glue to assemble the components. Use caution with all products and follow all manufacturer instructions. Adult supervision is recommended for children under the age of 16. Have fun!

## **JOIN THE COMMUNITY**

Use ##MyStarWarsLegion to share your miniature photos and be a part of the Star Wars: Legion community!







## ASSASSIN DROID

ASSEMBLY



















## ASSASSIN DROID

ASSEMBLY (CONTINUED)